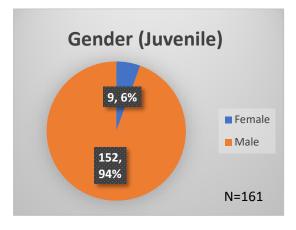

<sup>\*</sup>Age, Gender and Race for Criminal Court population (N=1) is not represented in this report. Data sources: cFive Supervisor – Probation Population and RMIS – JTDC Population