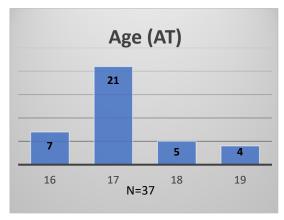

<sup>\*</sup>Age, Gender and Race for Criminal Court population (N=1) is not represented in this report. Data sources: cFive Supervisor – Probation Population and RMIS – JTDC Population