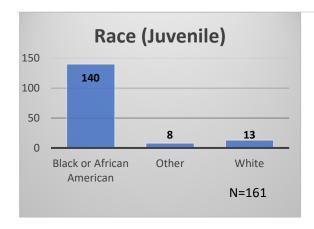

## Daily Data Dashboard – June 8, 2023 Demographics for JTDC Population Thursday Morning Midnight Count

Total # of probation Involved youth1: 1,223

<sup>&</sup>lt;sup>1</sup> Probation Active: Any youth who is pending sentencing with an active social history, has been formally placed on probation or supervision with Cook County Juvenile Probation on the date of the report.