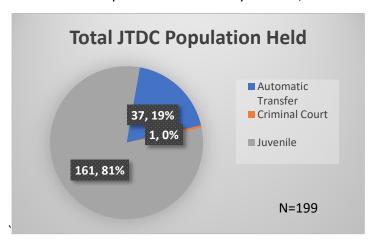

## Daily Data Dashboard – June 8, 2023 Demographics for JTDC Population Thursday Morning Midnight Count

Total # of probation Involved youth1: 1,223

<sup>&</sup>lt;sup>1</sup> Probation Active: Any youth who is pending sentencing with an active social history, has been formally placed on probation or supervision with Cook County Juvenile Probation on the date of the report.

<sup>\*</sup>Age, Gender and Race for Criminal Court population (N=1) is not represented in this report. Data sources: cFive Supervisor – Probation Population and RMIS – JTDC Population