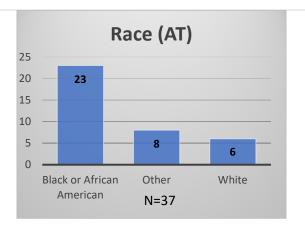

## Daily Data Dashboard – June 8, 2023 Demographics for JTDC Population Thursday Morning Midnight Count

Total # of probation Involved youth1: 1,223

<sup>&</sup>lt;sup>1</sup> Probation Active: Any youth who is pending sentencing with an active social history, has been formally placed on probation or supervision with Cook County Juvenile Probation on the date of the report.