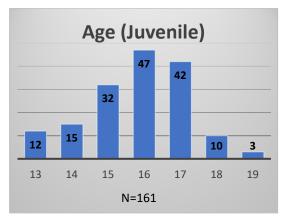

<sup>\*</sup>Age, Gender and Race for Criminal Court population (N=1) is not represented in this report. Data sources: cFive Supervisor – Probation Population and RMIS – JTDC Population