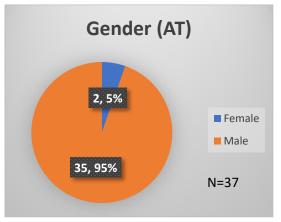

## Daily Data Dashboard – June 8, 2023 Demographics for JTDC Population Thursday Morning Midnight Count

Total # of probation Involved youth1: 1,223

<sup>&</sup>lt;sup>1</sup> Probation Active: Any youth who is pending sentencing with an active social history, has been formally placed on probation or supervision with Cook County Juvenile Probation on the date of the report.